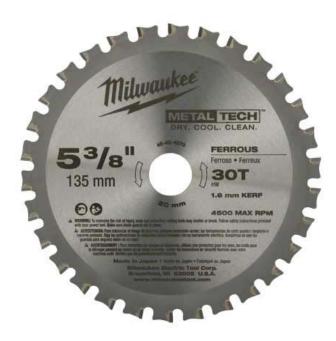

## 5-3/8" 30T Ferrous Metal Blade

## **PRODUCT DETAILS**

| FEATURES |                                                                                                    | SPECIFICATIONS  |               |
|----------|----------------------------------------------------------------------------------------------------|-----------------|---------------|
| *        | Dry - No lubricant required, saving time and money with less mess                                  | Diameter        | 5-3/8"        |
| 1        | Cool - No extreme heat buildup preserves blade life and allows handling the work piece immediately | Arbor Size      | 20mm          |
| 1        | Clean - No burrs eliminates secondary operations saving time and money                             | Number of Teeth | 30            |
|          |                                                                                                    | Hook Angle      | 0°            |
|          |                                                                                                    | Kerf Thickness  | .063"         |
|          |                                                                                                    | Tooth Grind     | АТВ           |
|          |                                                                                                    | Application     | Ferrous Metal |
|          |                                                                                                    |                 |               |